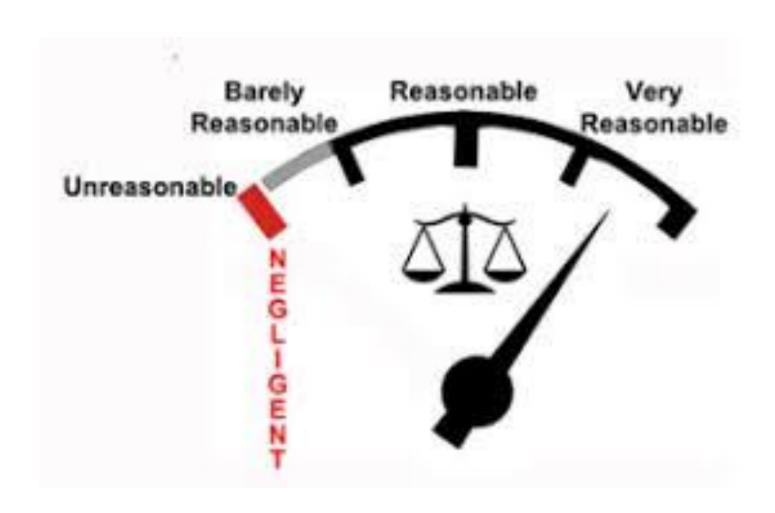

# IT Accessibility

David Rippon & Robin Christopherson







#### Disability Discrimination Act 1995

Disability is a physical or mental impairment which has a substantial and long-term adverse effect on an individual's ability to carry out normal day-to-day activities.



### Types Of Disability

- Vision
- Hearing
- Motor
- Cognitive





#### Disability By Age





#### Digital technology spreads through the entire economy





#### Reasonableness





#### Education

| Educational   | % of Disabled | % of non-     |
|---------------|---------------|---------------|
| Qualification | People        | Disabled      |
| Held          | Holding       | People        |
|               | Qualification | Holding       |
|               |               | Qualification |
|               |               |               |
| School Level  | 81.8%         | 93.5%         |
|               |               |               |
| Degree Level  | 14.9%         | 28.1%         |
|               |               |               |



### Difficulty Accessing Public Services

| Public Service          | % of Disabled People Experiencing Difficulties |
|-------------------------|------------------------------------------------|
| Benefits & Pensions     | 31%