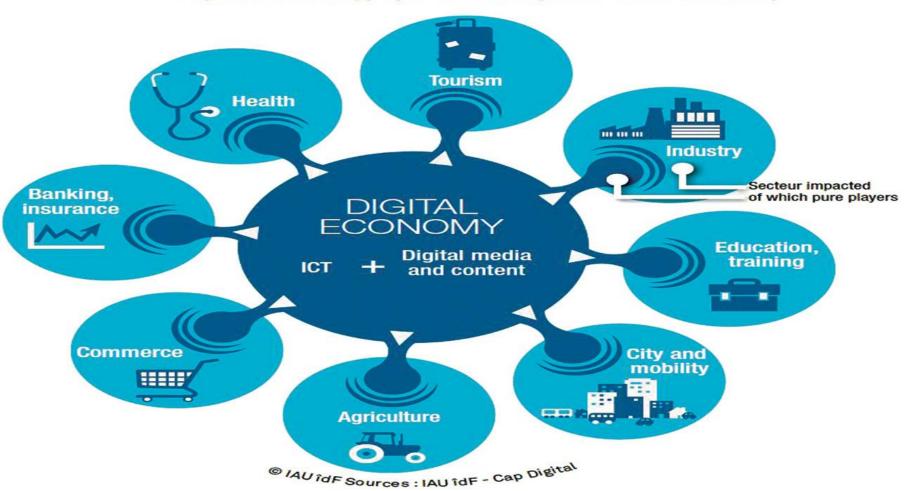

# IT Accessibility

David Rippon & Robin Christopherson







#### Disability Discrimination Act 1995

Disability is a physical or mental impairment which has a substantial and long-term adverse effect on an individual's ability to carry out normal day-to-day activities.



### Types Of Disability

- Vision
- Hearing
- Motor
- Cognitive





#### Disability By Age





#### Digital technology spreads through the entire economy





#### Reasonableness





#### Education

| Educational   | % of Disabled | % of non-     |
|---------------|---------------|---------------|
| Qualification | People        | Disabled      |
| Held          | Holding       | People        |
|               | Qualification | Holding       |
|               |               | Qualification |
|               |               |               |
| School Level  | 81.8%         | 93.5%         |
|               |               |               |
| Degree Level  | 14.9%         | 28.1%         |
|               |               |               |



### Difficulty Accessing Public Services

| Public Service          | % of Disabled People Experiencing Difficulties |
|-------------------------|------------------------------------------------|
| Bene