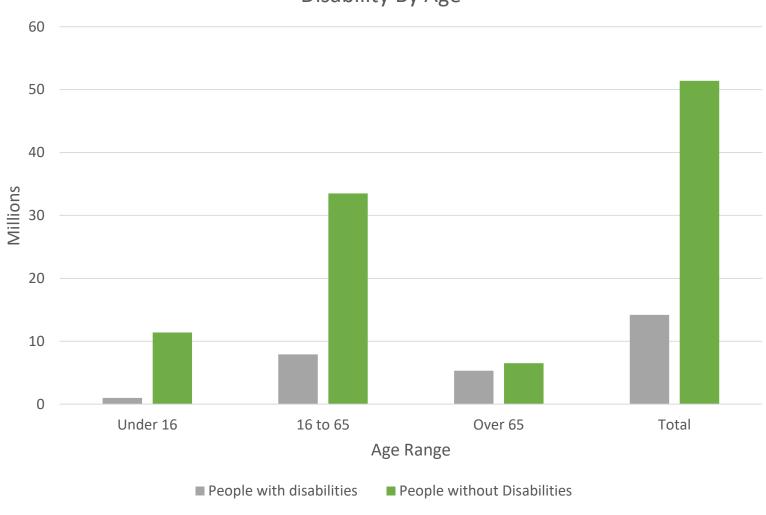

# IT Accessibility

David Rippon & Robin Christopherson







#### Disability Discrimination Act 1995

Disability is a physical or mental impairment which has a substantial and long-term adverse effect on an individual's ability to carry out normal day-to-day activities.



### Types Of Disability

- Vision
- Hearing
- Motor
- Cognitive





#### Disability By Age





#### Digital technology spreads through the entire economy





#### Reasonableness





#### Education

| Educational   | % of Disabled | % of non-     |
|---------------|---------------|---------------|
| Qualification | People        | Disabled      |
| Held          | Holding       | People        |
|               | Qualification | Holding       |
|               |               | Qualification |
|               |               |               |
| School Level  | 81.8%         | 93.5%         |
|               |               |               |
| Degree Level  | 14.9%         | 28.1%         |
|               |               |               |



### Difficulty Accessing Public Services

| Public Service          | % of Disabled People Experiencing Difficulties |
|------------------