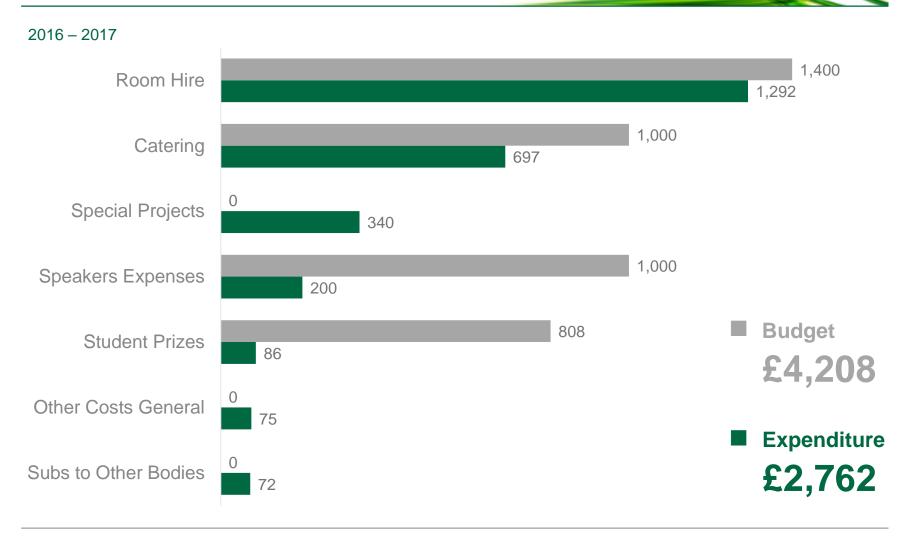

*





## **Branch Membership**









Mr Houman Brinjcargorabi MSc Computer Science

**Promoting the Wider Impact of Computer Science** 



Mr Adam Cripps
BSc Computer Science

**Best Student in Computer Science Cluster** 



Mr Mark Pastuszka
MSc Computer Science

**Significant Contribution to Computer Science** 

Awarded £150 + One Year Membership (AMBCS or MBCS) + Certificate

## Raspberry Pi Workshops

Association with Code Club
University engagement
Local schools and colleges
15 – 20 units
Variety of sensors
Scratch and Python









## **YPG Engagement Channels**



**Public Sector** 

Healthcare

Education

Energy

Gaming

Science

Engineering

Environment

Legal

Finance

**Transport** 







## Officers' Reports

Treasurer

## Expenditure





## **Budget and Expenditure**





## **Election of Officers**

2017 - 2018

## **Mandatory Officer Roles**

#### Chair

|    | Nominee     | Proposer   | Seconder       |
|----|-------------|------------|----------------|
| 1. | Gary Lefman | Tracy King | Peter Eldridge |

No further nominations were received by the Secretary before the closing date\*. Gary Lefman stands for re-election, uncontested.

#### **Treasurer**

|    | Nominee        | Proposer   | Seconder    |
|----|----------------|------------|-------------|
| 1. | Peter Eldridge | Tracy King | Gary Lefman |

No further nominations were received by the Secretary before the closing date\*. Peter Eldridge stands for re-election, uncontested.

\* Nomination closing date: 2017-10-03



### More Committee Roles

Secretary

Membership Secretary

E-mail Coordinat