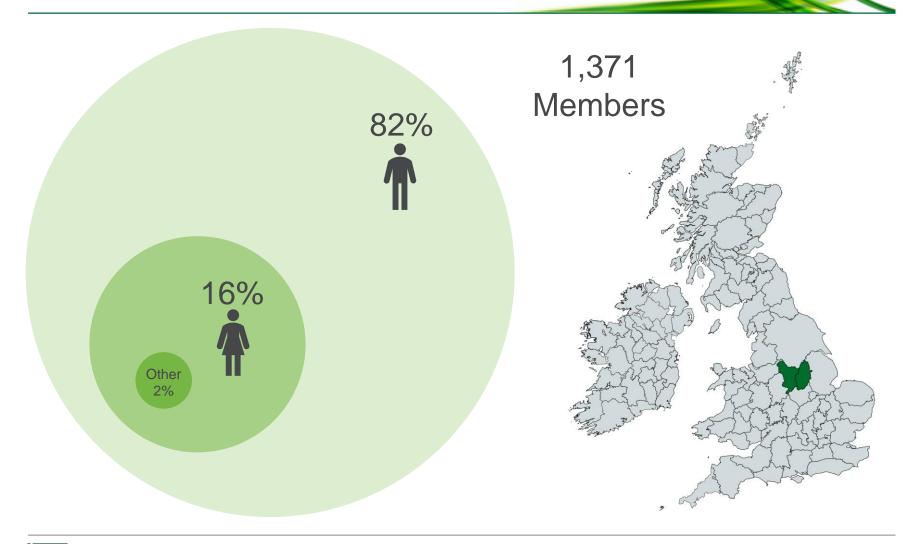

## **Branch Membership**

## **Branch Membership**

Mr Houman Brinjcargorabi MSc Computer Science

**Promoting the Wider Impact of Computer Science** 

Mr Adam Cripps
BSc Computer Science

**Best Student in Computer Science Cluster** 