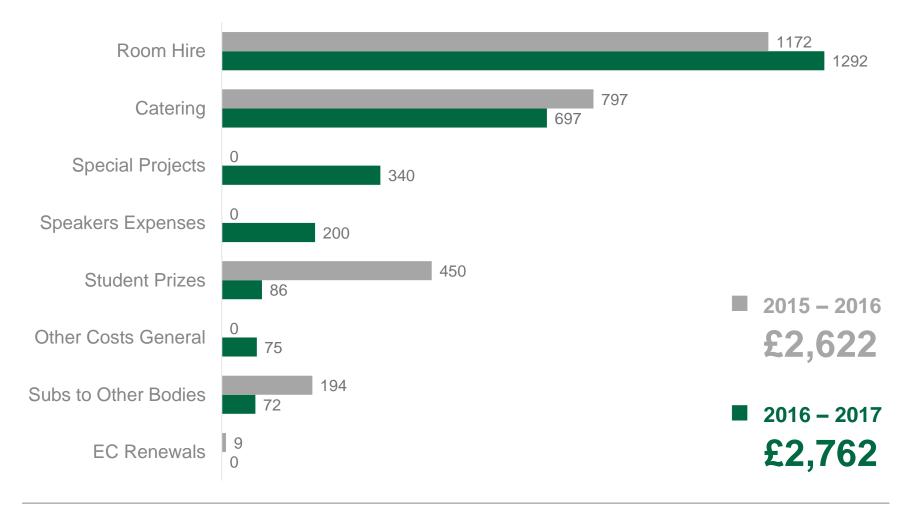

100

## **Branch Membership**





## **Branch Membership**









Mr Houman Brinjcargorabi MSc Computer Science

**Promoting the Wider Impact of Computer Science** 



Mr Adam Cripps
BSc Computer Science

**Best Student in Computer Science Cluster** 



Mr Mark Pastuszka
MSc Computer Science

**Significant Contribution to Computer Science** 

Awarded £150 + One Year Membership (AMBCS or MBCS) + Certificate

## Raspberry Pi Workshops

Association with Code Club
University engagement
Local schools and colleges
15 – 20 units
Variety of sensors
Scratch and Python









## **YPG Engagement Channels**



**Public Sector** 

Healthcare

Education

Energy

Gaming

Science

Engineering

Environment

Legal

Finance

**Transport** 







## Officers' Reports

Treasurer

## Expenditure





## **Budget and Expenditure**





## **Election of Officers**

2017 - 2018

## **Mandatory Officer Roles**

#### Chair

|    | Nominee     | Proposer   | Seconder       |
|----|-------------|------------|----------------|
| 1. | Gary Lefman | Tracy King | Peter Eldridge |

No further nominations were received by the Secretary before the closing date\*. Gary Lefman stands for re-election, uncontested.

#### **Treasurer**

|    | Nominee        | Proposer   | Seconder    |
|----|----------------|------------|-------------|
| 1. | Peter Eldridge | Tracy King | Gary Lefman |

No further nominations were received by the Secretary before the closing date\*. Peter Eldridge stands for re-election, uncontested.

\* Nomination closing date: 2017-10-03



### More Committee Roles

Secretary

Mem