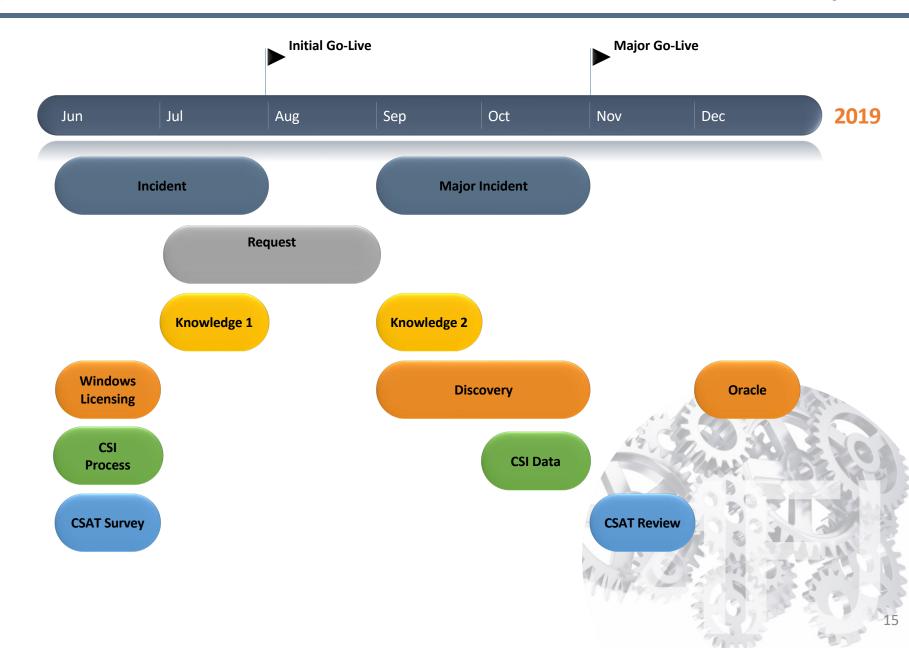

#### Roadmap

#### Roadmap

ITSM is about culture

Setting expectations enables change

Visualization generates discussion

Iteration helps embed change

PowerPoint has some really cool features

Takeaways