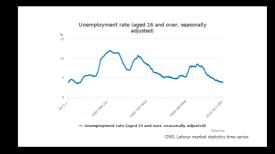

### Unemployment rate (aged 16 and over, seasonally adjusted)

Unemployment rate (aged 16 and over, seasonally adjusted)

Source:

ONS. Labour market statistics time series

#### Unemployment rate (aged 16 and over, seasonally adjusted)

-- Unemployment rate (aged 16 and over, seasonally adjusted)

Source:

ONS. Labour market statistics time series