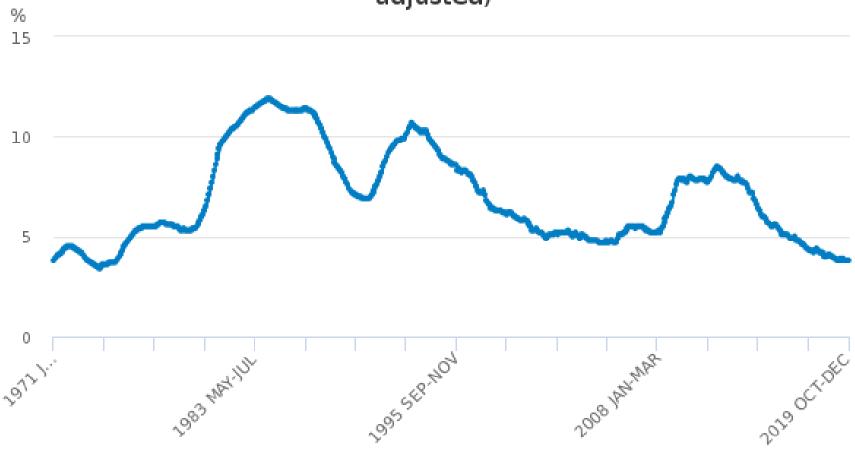

### Unemployment rate (aged 16 and over, seasonally adjusted)

Unemployment rate (aged 16 and over, seasonally adjusted)

Source:

ONS. Labour market statistics time series