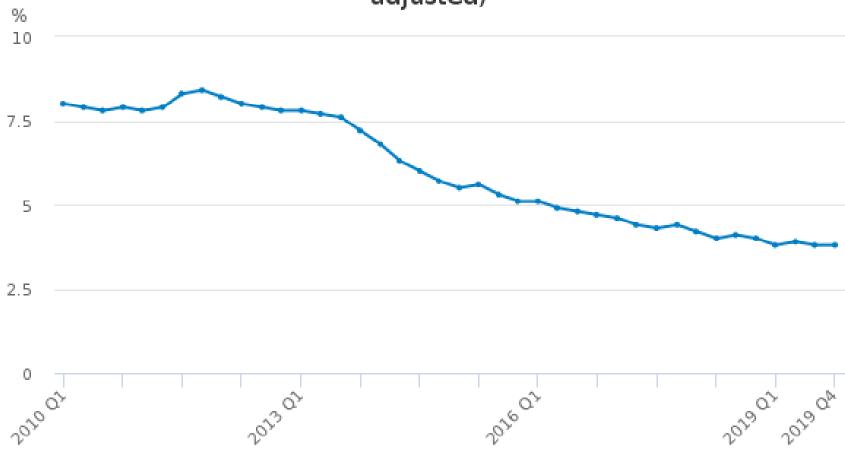

#### Unemployment rate (aged 16 and over, seasonally adjusted)

-- Unemployment rate (aged 16 and over, seasonally adjusted)

Source:

ONS. Labour market statistics time series