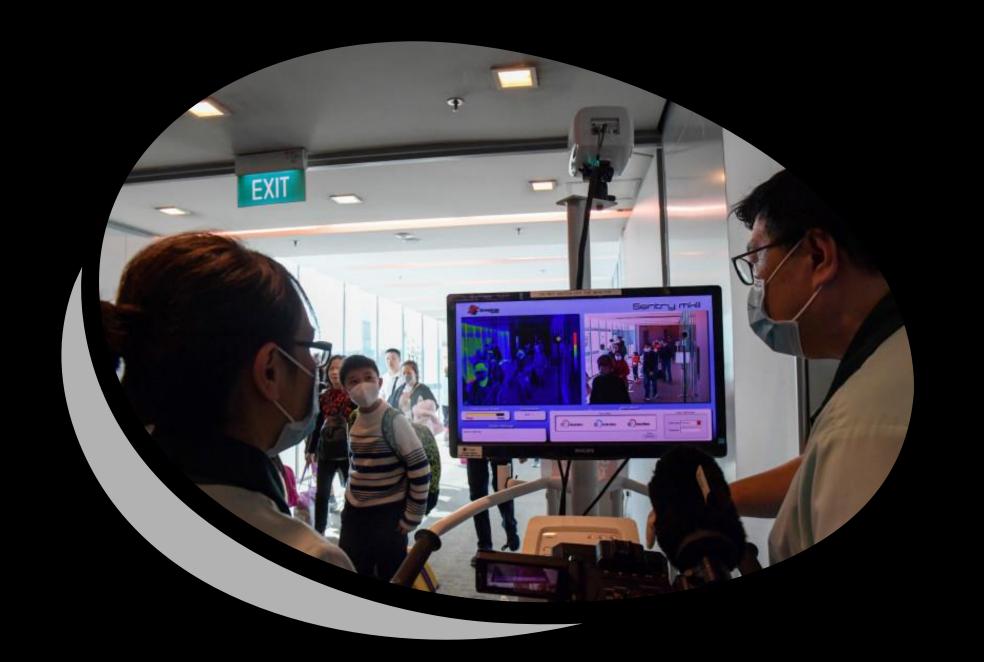

#### Al and COVID-19

"Al and big data are a key part of the response to the disease in China" World Health Organization

- Disinfecting Robots
- Fever Detection
- Virus Tracking
- Radiology Detection at 86.7%
- Survival Rate Prediction
- Vaccine Testing