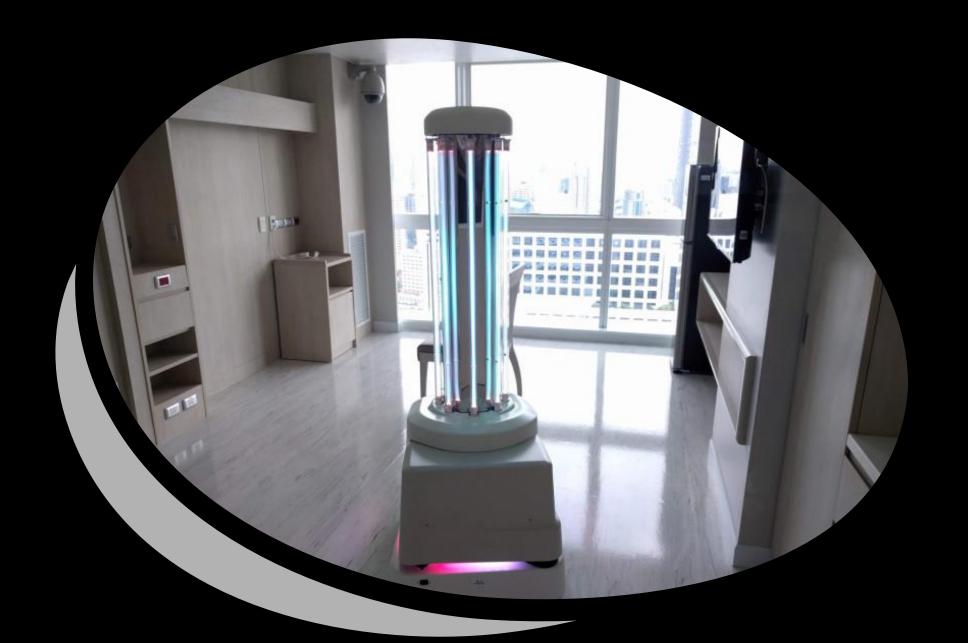

#### Al and COVID-19

"Al and big data are a key part of the response to the disease in China" World Health Organization

- Disinfecting Robots
- Fever Detection
- Virus Tracking
- Radiology Detection at 86.7%
- Survival Rate Prediction
- Vaccine Testing