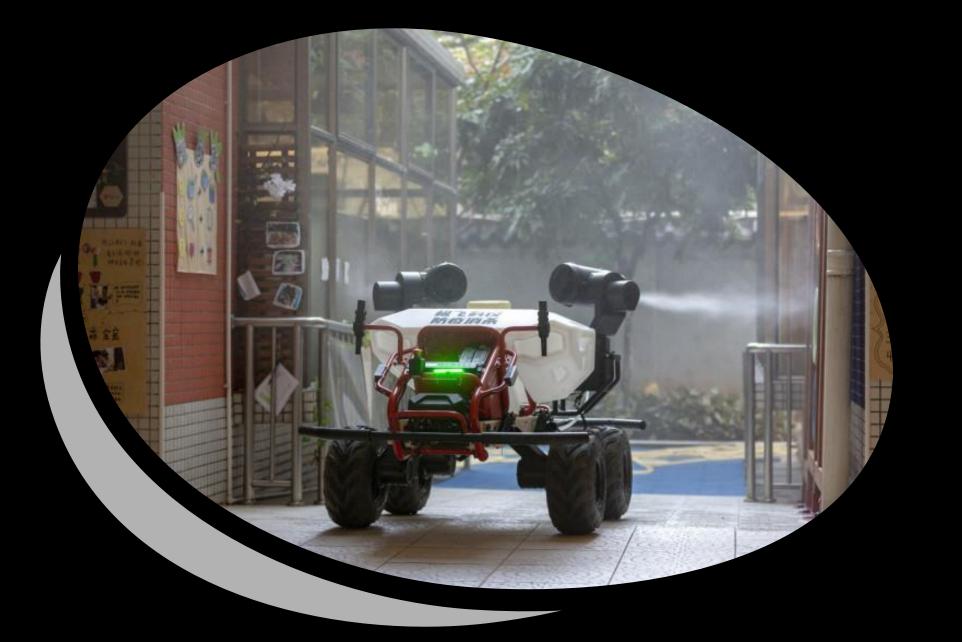

#### Al and COVID-19

"Al and big data are a key part of the response to the disease in China" World Health Organization

- Disinfecting Robots
- Fever Detection
- Virus Tracking
- Radiology Detection at 86.7%
- Survival Rate Prediction
- Vaccine Testing