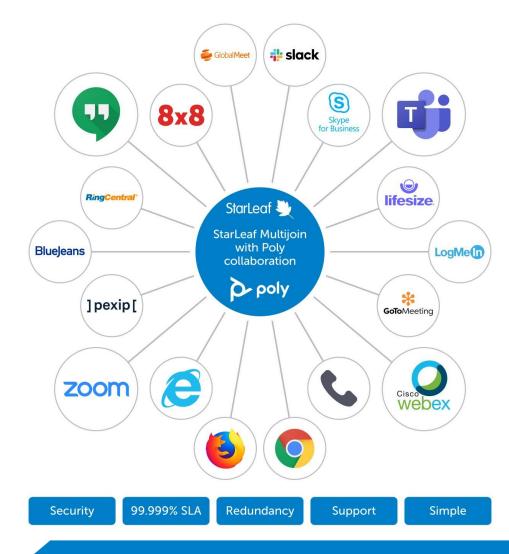

## Why StarLeaf?

For businesses of all sizes

Secure

Reliable

Intuitively simple

### Secure and reliable global network