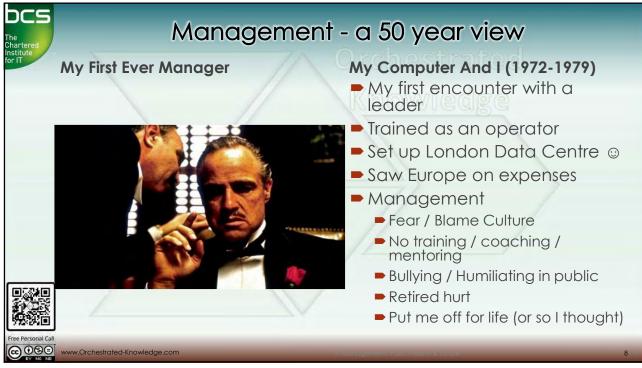

Proveded to the structure of the organization is a living system
Shifting boundaries: the organization is a living system
People are considered as assets rather than resources
Deal with complexity, uncertainty and ambiguity
Does not rely on formalized structures
Organizational structures coalesce for specific projects
Symbiotic relationships























www.Orchestrated-Knowledge.com



















































| ader and the troops          |
|------------------------------|
| arges in front of the troops |
|                              |
| tivates // e c g e           |
| courages                     |
| ds enthusiasm                |
| mmunicates a vision          |
| es movement