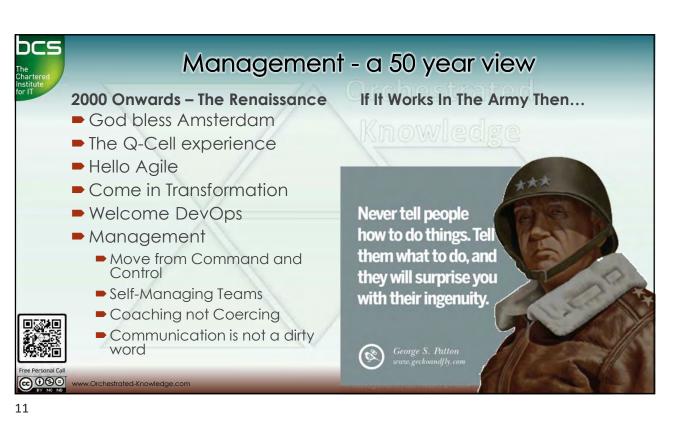

Proveded to the structure of the organization is a living system
Shifting boundaries: the organization is a living system
People are considered as assets rather than resources
Deal with complexity, uncertainty and ambiguity
Does not rely on formalized structures
Organizational structures coalesce for specific projects
Symbiotic relationships























www.Orchestrated-Knowledge.com



















































| ader and the troops          |
|------------------------------|
| arges in front of the troops |
|                              |
| tivates // e c g e           |
| courages                     |
| ds enthusiasm                |
| mmunicates a vision          |
| es movement                  |
|