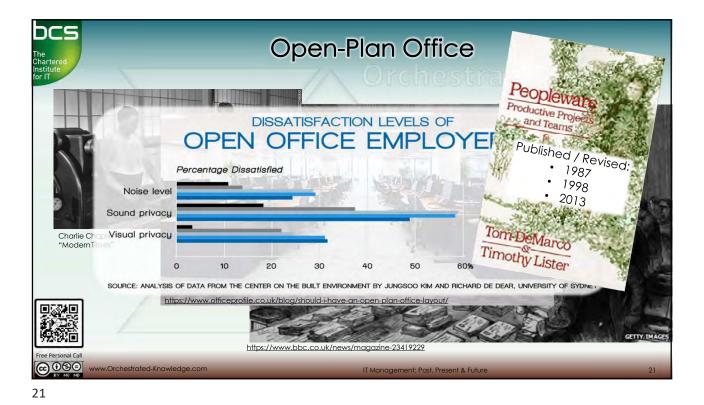

Proveded to the structure of the organization is a living system
Shifting boundaries: the organization is a living system
People are considered as assets rather than resources
Deal with complexity, uncertainty and ambiguity
Does not rely on formalized structures
Organizational structures coalesce for specific projects
Symbiotic relationships























www.Orchestrated-Knowledge.com



















































| ader and the troops          |
|------------------------------|
| arges in front of the troops |
|                              |
| tivates // e c g e           |
| courages                     |
| ds enthusiasm                |
| mmunicates a vision          |
| es movement                  |
| sonal interests              |
| es things