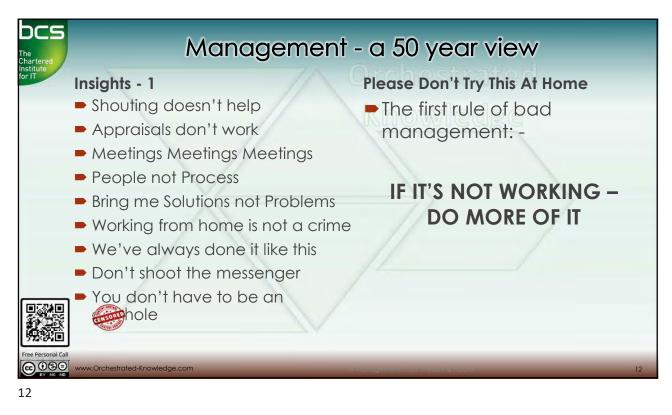

Proveded to the structure of the organization is a living system
Shifting boundaries: the organization is a living system
People are considered as assets rather than resources
Deal with complexity, uncertainty and ambiguity
Does not rely on formalized structures
Organizational structures coalesce for specific projects
Symbiotic relationships























www.Orchestrated-Knowledge.com



















































| ader and the troops          |
|------------------------------|
| arges in front of the troops |
|                              |
| tivates // e c g e           |
| courages                     |
| ds enthusiasm                |
| mmunicates a vision          |
| es movement                  |
| so