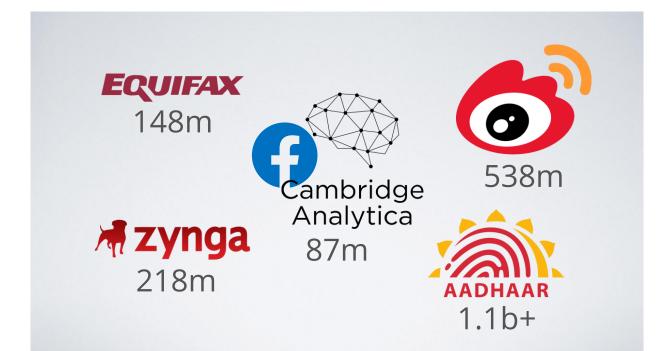

#### **OLD MODEL** Valued data trapped in walled siloes

Plus a few high-profile cases, the TRUST is gone! And it may hurt everyone!

Security and Privacy risks (A fortress is only as strong as its weakest point); Regulatory risks; and too much responsibility?