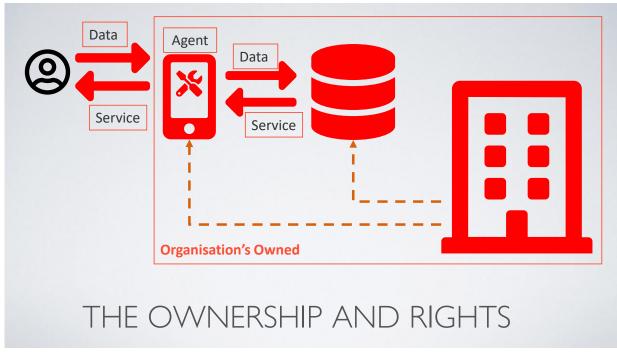

#### **OLD MODEL** Valued data trapped in walled siloes

Plus a few high-profile cases, the TRUST is gone! And it may hurt everyone!

Security and Privacy risks (A fortress is only as strong as its weakest point); Regulatory risks; and too much responsibility?

Low flexibility; low quality; not timely; low efficiency; high transaction cost; huge waste. And yet, a liability.

Siloed; we don't own it; we don't' have direct control; it is not about "ME"; we don't care about the accuracy.