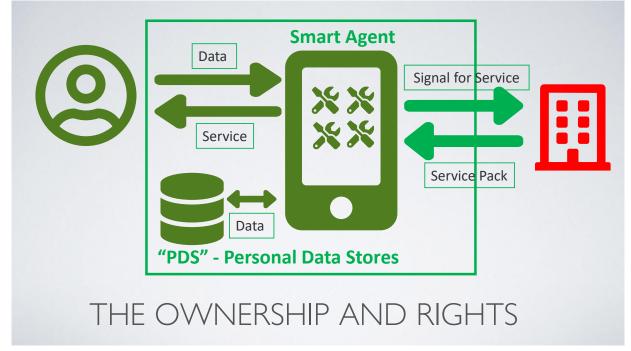

15th April, 2021

"His idea: Solid, a new system aiming to drastically decentralise the web. At its core, it's a platform allowing you to store your private information in Personal Online Data Stores (PODS) which you have full power and sight over."