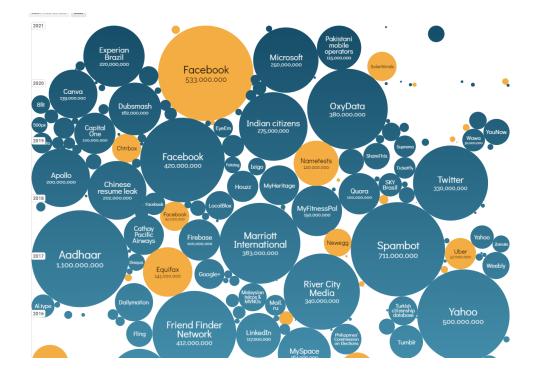

#### **OLD MODEL** Valued data trapped in walled siloes

Plus a few high-profile cases, the TRUST is gone! And it may hurt everyone!

Security and Privacy risks (A fortress is only as strong as its weakest point); Regulatory risks; and too much responsibility?