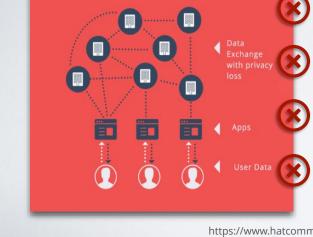

## THE MODEL SO FAR

#### **OLD MODEL** Valued data trapped in walled siloes

Plus a few high-profile cases, the TRUST is gone! And it may hurt everyone!

Security and Privacy risks (A fortress is only as strong as its weakest point); Regulatory risks; and too much responsibility?

Low flexibility; low quality; not timely; low efficiency; high transaction cost; huge waste. And yet, a liability.

Siloed; we don't own it; we don't' have direct control; it is not about "ME"; we don't care about the accuracy.

https://www.hatcommunity.org/

SolidImage: SolidSolidImage: SolidImage: SolidImag

The force of