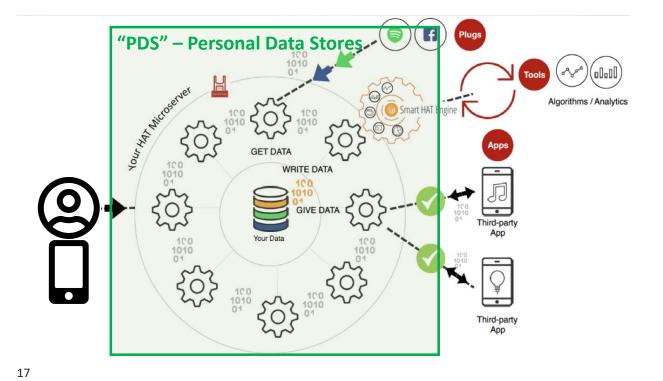

https://www.hatcommunity.org/

SolidImage: SolidSolidImage: SolidImage: SolidImag

The force of