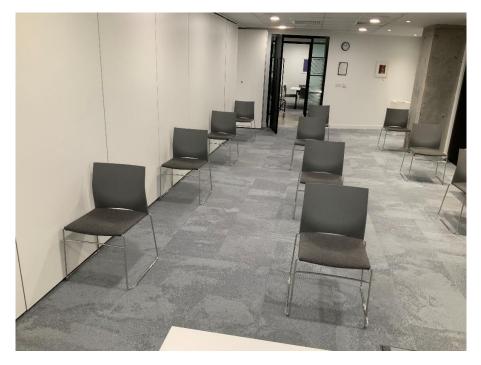

## New capacities room pictures with Covid-19 social distancing

Figure 1. The Sparck Jones and Shirley- boardroom

Figure 2. The Shirley- theatre layout 1

Figure 3. The Shirley- theatre layout 2

Figure 4. The Flowers & Gill Room- classroom layout

Figure 5. Flowers & Gill- boardroom

Figure 6. The Shirley- cabaret layout

Figure 7. Shirley & Spark Jones classroom

Figure 8. The Shirley- classroom & exam layout

Figure 9. The Flowers & Gill- classroom different angle

Figure 10. The Flowers & Gill- classroom & exam layout

Figure 11. The Sparck Jones & Shirley – cabaret layout

Figure 12. The Sparck Jones and Shirley- cabaret different angle

Figure 13. The Sparck Jones & Shirley- theatre layout