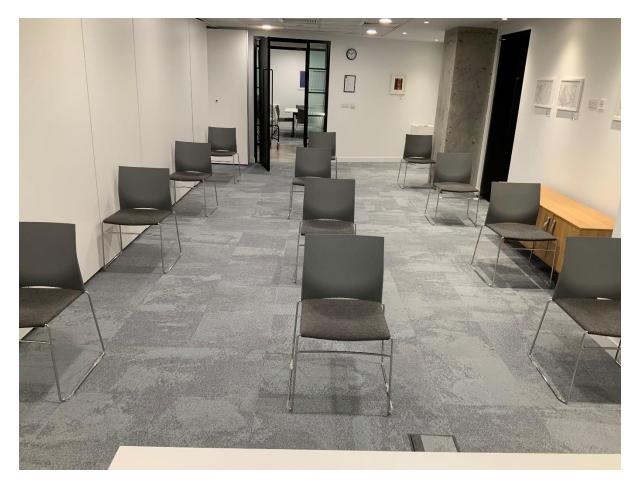

## New capacities room pictures with Covid-19 social distancing

Figure 1. The Sparck Jones and Shirley- boardroom

Figure 2. The Shirley- theatre layout 1

Figure 3. The Shirley- theatre layout 2

Figure 4. The Flowers & Gill Room- classroom layout

Figure 5. Flowers & Gill- boardroom

Figure 6. The Shirley- cabaret layout

Figure 7. Shirley & Spark Jones classroom

Figure 8. The Shirley- classroom & exam layout

Figure 9. The Flowers & Gill- classroom different angle

Figure 10. The Flowers & Gill- classroom & exam layout

Figure 11. The Sparck Jones & Shirley – cabaret layout

Figure 12. The Sparck Jones and Shirley- cabaret different angle

Figure 13. The Sparck Jones & Shirley- theatre layout