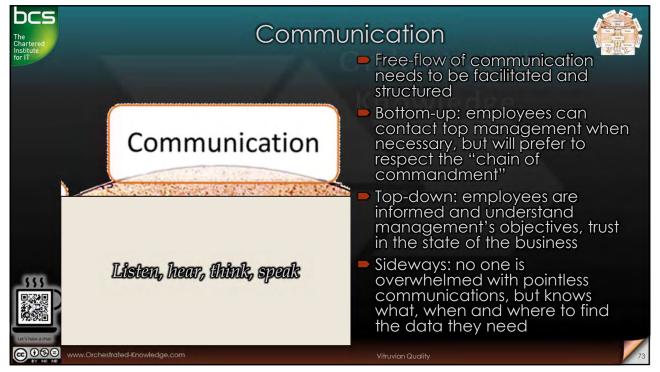

hestrated-Knowledge.com/copyright/</a>







































































































































3 Key Principles Every structure needs to respect 3 key principles Firmitatis Utilitatis **Venustatis** Stability Usefulness Beauty Your product, your Your product, your Your product, your structure needs to be structure needs to be structure needs to be stable, resist winds and useful, provide value attractive, desirable, rain and not fall over to the people who will admirable when bad times come be using it Too frequently, we forget that the Quality of your product, your structure must always be a combination of these three principles