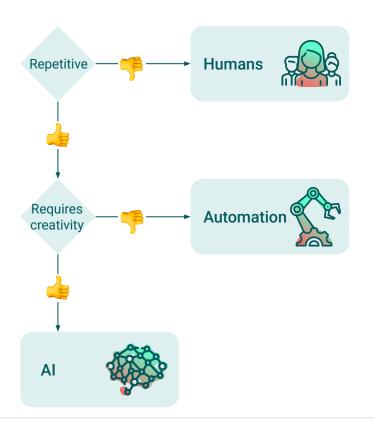

# 1. Al isn't always the solution -

Identifying the right opportunities

Visit Geeks website for **Digital Diagnostics with DiGence**®:

https://digital.geeks.ltd.uk/discovering-ai-opportunities

### 2. Defining the scope

### 3. Defining the state of the scope \*

Where you are vs Where you can be