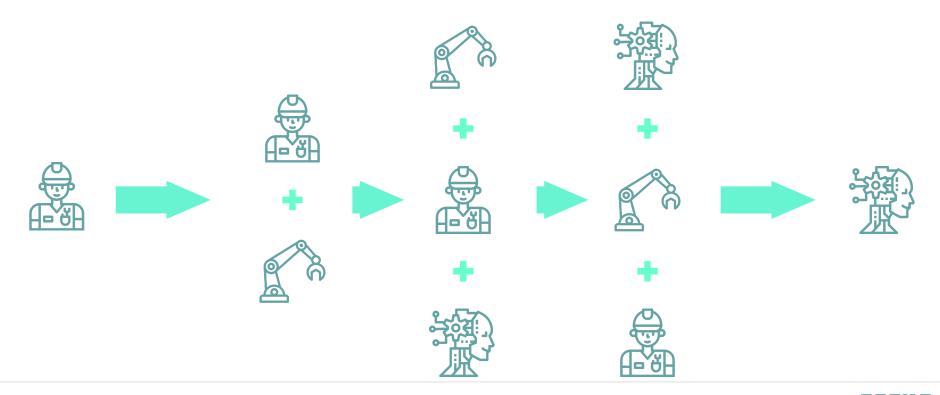

# Recap

- Chat bots -> Operators
- Intelligence (implicit vs explicit)
- Context
- Consciousness
- Conscious organisations
- 90 days!