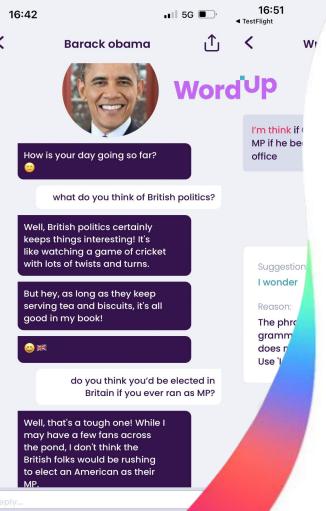

#### **Case Study:**

Helps over 1 Million users world wide learn the words that matter – to them. Challenges: English has over 200,000 words. How to highly contextualise & personalise. How to practice to through an intelligent chat.

#### Impact:

Within a matter of weeks with the improvements in the LLMs WordUp created online tutors. Offering a much more engaging, safeguarded and dynamic experience to enhance English vocabulary practice. It is integrated with WordUps proprietary word up to hyperpersonalise to the needs of the customer.

#### **Data Point:**

Since enhancing
WordUps
subscription model
with this
Al-powered tutor
learning
experience they
have seen a 38%
increase in
Revenue from new
and retained
customers.